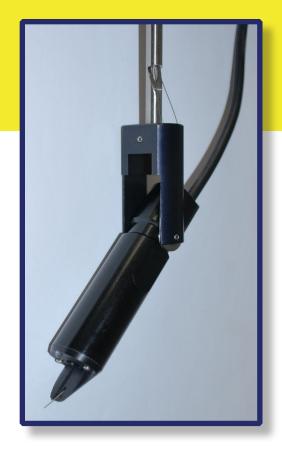

### **Internal Probe**

The VisualDepth internal probe contains a spring loaded gauge wire coupled to a linear encoder, a video camera, a light source, and a probe positioning system. The VisualDepth main module measures travel of the gauge wire when it is pressed against a reference surface and compares it to travel when the gauge wire is inserted into a pit. The difference between two readings is displayed in VisualPlus software as pit depth. Two reference prongs are used to make sure that the gauge wire travel is measured from a known location. The internal probe can be used to measure pit depths at the bottom, sidewalls, and part of the cylinder neck.

- Probe resolution: 0.0014", measurement range: 0.15" (3.8mm)
- Probe accuracy: +/-0.003"
- Internal probe contains an integrated video camera and a light source for accurate probe tip placement. The probe angle is adjustable to cover bottom, sidewalls and part of the cylinder neck.
- Internal probe diameter (including swivel mechanism) is 0.940in (23.9mm) to be used with SCUBA 3/4-14NPSM thread or larger cylinders.
- Footswitch operated Set Zero and Measure functions.