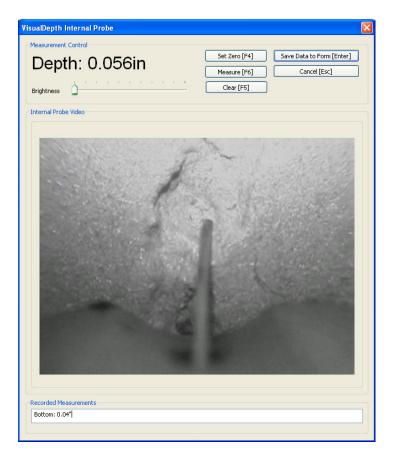

### **Internal Probe**

The VisualDepth internal probe contains a spring loaded gauge wire coupled to a linear encoder, a video camera, a light source, and a probe positioning system. The VisualDepth main module measures travel of the gauge wire when it is pressed against a reference surface and compares it to travel when the gauge wire is inserted into a pit. The difference between two readings is displayed in VisualPlus software as pit depth. Two reference prongs are used to make sure that the gauge wire travel is measured from a known location. The internal probe can be used to measure pit depths at the bottom, sidewalls, and part of the cylinder neck.

- Probe resolution: 0.0014", measurement range: 0.15" (3.8mm)
- Probe accuracy: +/-0.003"
- Internal probe contains an integrated video camera and a light source for accurate probe tip placement. The probe angle is adjustable to cover bottom, sidewalls and part of the cylinder neck.
- Internal probe diameter (including swivel mechanism) is 0.940in (23.9mm) to be used with SCUBA 3/4-14NPSM thread or larger cylinders.
- Footswitch operated Set Zero and Measure functions.