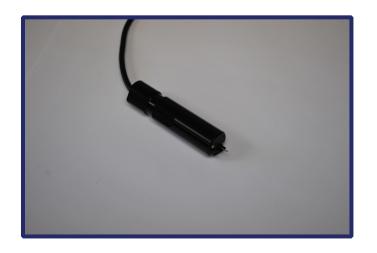

### **External Probe**

The VisualDepth external probe is a simplified handheld version of the internal probe. Two prongs are used to locate the reference surface and the central gauge wire, coupled to a linear encoder, is used to measure the pit depth. The external probe can be used to quickly measure external pits anywhere on the cylinder surface as pit depth.