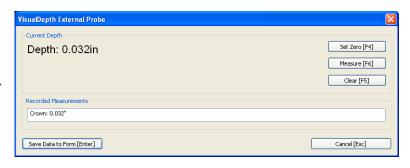

### **External Probe**

The VisualDepth external probe is a simplified handheld version of the internal probe. Two prongs are used to locate the reference surface and the central gauge wire, coupled to a linear encoder, is used to measure the pit depth. The external probe can be used to quickly measure external pits anywhere on the cylinder surface as pit depth.